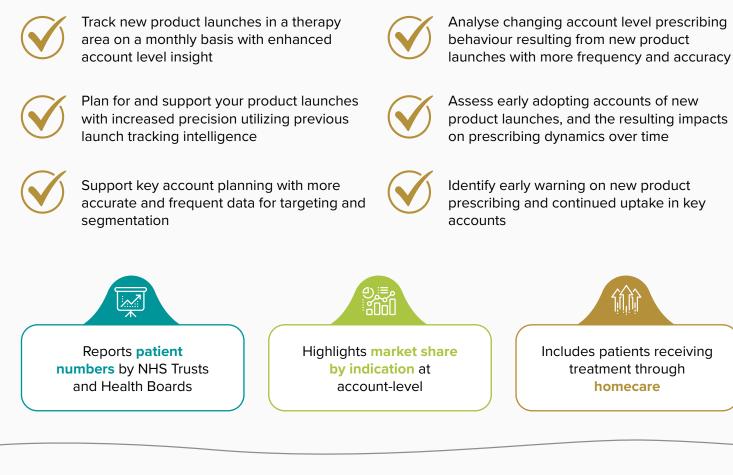

# **HSJ** Market Intelligence

### **Specialist Share Data (SSD)**

Increase insight into prescribing market dynamics and trends with monthly reporting through SSD

Monthly reporting through Specialist Share Data (SSD) enhances visibility into NHS secondary care prescribing trends with more granular frequency and accuracy. Understand monthly account level market trends and dynamics by indication through patient share and dynamic reporting, delivering unparalleled specialist therapy area intelligence on a monthly basis.

## SSD offers unique patient-based data that supplies patient share by product, organisation, and indication

### How can SSD monthly reporting provide an increased level of insight?



#### **Questions?** Please get in touch

+44 (0)333 355 8998

🔀 marketing@hsjinformation.co.uk

Copyright 2025 HSJ Information Ltd. All rights reserved. No part of this information may be reproduced without the permission of HSJ Information Ltd